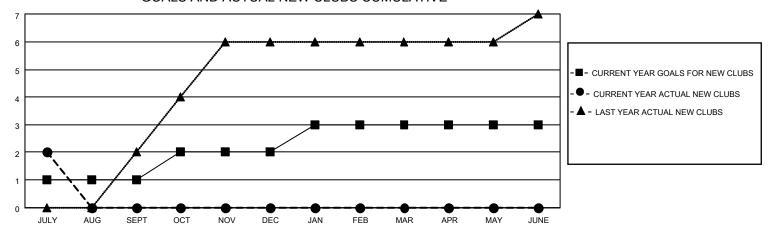

## GOALS AND ACTUAL NEW CLUBS CUMULATIVE

## MONTHLY MEMBERSHIP PROGRESS REPORT

LOCATION ONTARIO District A 711 Results as of: 7/31/2022

| Clubs RESULTS FOR 2022-2023 |   |   |   | Members RESULTS FOR 2022-2023 |    |    |    |
|-----------------------------|---|---|---|-------------------------------|----|----|----|
|                             |   |   |   |                               |    |    |    |
| JULY/AUG/SEPT               | 1 | 2 | 1 | JULY/AUG/SEPT                 | 30 | 75 | 24 |
| OCT/NOV/DEC                 | 1 | 0 | 0 | OCT/NOV/DEC                   | 40 | 0  | 0  |
| JAN/FEB/MAR                 | 1 | 0 | 0 | JAN/FEB/MAR                   | 50 | 0  | 0  |
| APR/MAY/JUNE                | 0 | 0 | 0 | APR/MAY/JUNE                  | 40 | 0  | 0  |