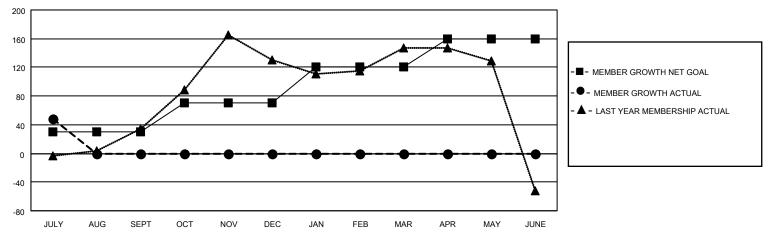

## GOALS AND ACTUAL MEMBERS CUMULATIVE

| DROPPED CLUBS: 1 |    | 13 CLUBS OF 88 ADDED 1 OR<br>MORE NEW MEMBERS | GENDER DISTRIBUTION                 |              |  |
|------------------|----|-----------------------------------------------|-------------------------------------|--------------|--|
|                  |    | MORE NEW MEMBERS                              | MALE                                | 915 (54.14%) |  |
|                  |    |                                               | FEMALE 775 (45.86%)                 |              |  |
| DROPPED MEMBERS  |    |                                               | NON BINARY                          | 0 (0.00%)    |  |
|                  | 4  |                                               | PREFER NOT TO ANSWER                | 0 (0.00%)    |  |
| DECEASED         | 1  |                                               |                                     |              |  |
| CLUB CANCELLED   | 0  | CLICK HERE FOR CUMULATIVE                     | TOTAL FAMILY UNIT MEMBERS 337       |              |  |
| OTHER            | 23 | MEMBERSHIP DATA                               |                                     |              |  |
| TOTAL            | 24 |                                               | FAMILY MEMBERS PAYING HALF DUES 182 |              |  |
|                  |    |                                               |                                     |              |  |

## MONTHLY MEMBERSHIP PROGRESS REPORT

LOCATION ONTARIO District A 711 Results as of: 7/31/2022

| Clubs RESULTS FOR 2022-2023 |   |   |   | Members RESULTS FOR 2022-2023 |    |    |    |
|-----------------------------|---|---|---|-------------------------------|----|----|----|
|                             |   |   |   |                               |    |    |    |
| JULY/AUG/SEPT               | 1 | 2 | 1 | JULY/AUG/SEPT                 | 30 | 75 | 24 |
| OCT/NOV/DEC                 | 1 | 0 | 0 | OCT/NOV/DEC                   | 40 | 0  | 0  |
| JAN/FEB/MAR                 | 1 | 0 | 0 | JAN/FEB/MAR                   | 50 | 0  | 0  |
| APR/MAY/JUNE                | 0 | 0 | 0 | APR/MAY/JUNE                  | 40 | 0  | 0  |